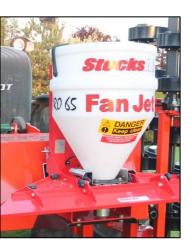

### **Stocks Seeder**

The Cross Scarifier uses a Stocks Fanjet unit. The Stocks unit can be mounted on the 3 or 4 meter machine and is used for 100% accurate seeding.

The Stocks seeder uses an in cab electronic control console and is equipped with robust and reliable high quality motors and actuators.

The semi translucent polyethylene hopper comes in a standard 60 litre size but can be got in a 130 litre size at very little extra cost.

Slurry Equipment Tillage Equipment Beet Equipment Other Equipment