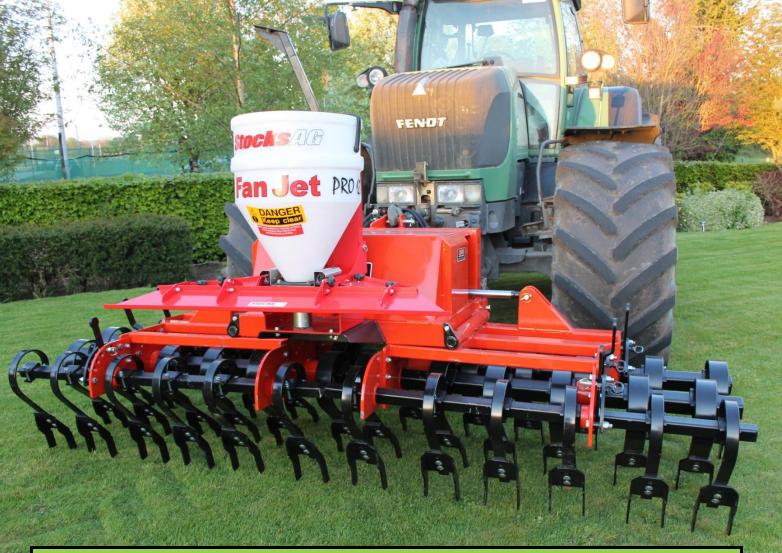

Used on ploughed ground, sprayed off fields or damaged paddocks, the Scarifier uses a stocks seeder for 100% accuracy.

### **Stocks Seeder**

The Cross Scarifier uses a Stocks Fanjet unit. The Stocks unit can be mounted on the 3 or 4 meter machine and is used for 100% accurate seeding.

The Stocks seeder uses an in cab electronic control console and is equipped with robust and reliable high quality motors and actuators.

The semi translucent polyethylene hopper comes in a standard 60 litre size but can be got in a 130 litre size at very little extra cost.

Slurry Equipment Tillage Equipment Beet Equipment Other Equipment