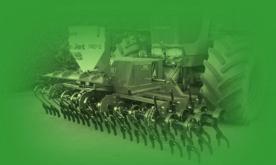

### **Scarifier**

The Cross folding Scarifier has been designed to ensure successful grass reseeding or paddock repair.

Designed in Ireland this Scarifier is able to withstand the toughest of ground conditions and will always provide an accurate seedbed to suit the seed in

## **Adjustable leveling**

The Cross Scarifier is adjustable in many different ways.

Each row of tines is individually adjustable and can be folded out of the way if not in use.

The scarifying tips used can also level as well as rip ground for seeding. Each tine is working behind one another at half spacing to the next.