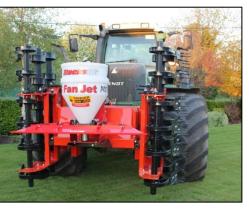

# **Features**

- Electric Drive Stocks seeder
- **Hydraulic Folding**
- 3 or 4 meters wide
- 2 or 3 rows of tines
- Scarifier ripping tines
- Extra strength framework

## **Adjustable leveling**

The Cross Scarifier is adjustable in many different ways.

Each row of tines is individually adjustable and can be folded out of the way if not in use.

The scarifying tips used can also level as well as rip ground for seeding. Each tine is working behind one another at half spacing to the next.