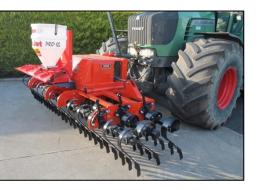

### **Scarifier**

The Cross folding Scarifier has been designed to ensure successful grass reseeding or paddock repair.

Designed in Ireland this Scarifier is able to withstand the toughest of ground conditions and will always provide an accurate seedbed to suit the seed in

Used on ploughed ground, sprayed off fields or damaged paddocks, the Scarifier uses a stocks seeder for 100% accuracy.

# **Features**

- Electric Drive Stocks seeder
- **Hydraulic Folding**
- 3 or 4 meters wide
- 2 or 3 rows of tines
- Scarifier ripping tines
- Extra strength framework

## **Adjustable leveling**

The Cross Scarifier is adjustable in many different ways.

Each row of tines is individually adjustable and can be folded out of the way if not in use.

The scarifying tips used can also level as well as rip ground for seeding. Each tine is working behind one another at half spacing to the next.

### **Stocks Seeder**

The Cross Scarifier uses a Stocks Fanjet unit. The Stocks unit can be mounted on the 3 or 4 meter machine and is used for 100% accurate seeding.

The Stocks seeder uses an in cab electronic control console and is equipped with robust and reliable high quality motors and actuators.